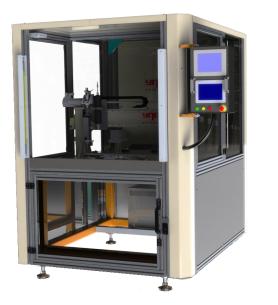

# AUTOMATIZACIÓN









Packaging

Automotive









Workstations



Toolings



Assembly Line









Flexible Modular Insert by induction (temperature) Screw insert Leak test Servomotors (Adhesive application) Hydraulic press







#### Workstations

Toolings

Assembly Line





Flexibility and quick change time













Assembly Line











Workstations

Toolings

Assembly Line





Service Department Short response time Repairs Maintenance Adjustments



Mechanical Parts Catalog Parts





Workstations



Toolings



Assembly Line









Workstations



Toolings



Assembly Line







Ergonomics

Safety

Short Cycle Time

Lean Design

**Total Productive Maintenance** 



Workstations



Toolings



Assembly Line







Inspection Systems

**Temperature Control** 

Speed Control

Pick & Place

Laser marking

Labeling

End of line tests

Analog measurements (flow, force, tor