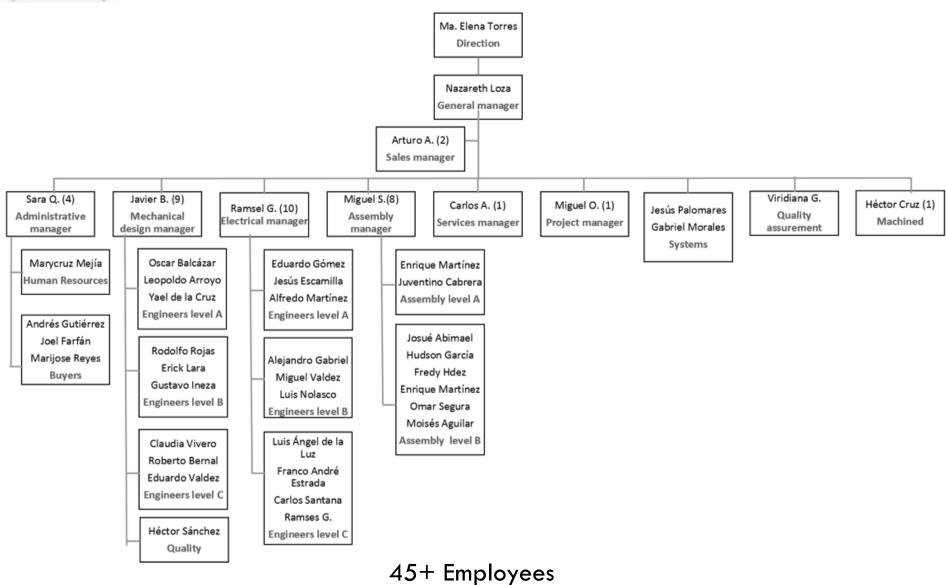

og Parts





Workstations



Toolings



Assembly Line









Workstations



Toolings



Assembly Line







Ergonomics

Safety

Short Cycle Time

Lean Design

**Total Productive Maintenance** 



Workstations



Toolings



Assembly Line







Inspection Systems

**Temperature Control** 

Speed Control

Pick & Place

Laser marking

Labeling

End of line tests

Analog measurements (flow, force, torque, dimension)

Vision Inspection Systems

Injection accessories

**Preassembly Systems** 



Workstations



Toolings



Assembly Line







1111 WW

# Founded in 2000





# Machines in: US, Brazil, Germany, Italy, Russia and Canada





# Inspection Station with Vision System



Lun m





# Adhesive





# Silicone

Lunin







# **Heat Press**













# Inspection

























# 8,611 ft<sup>2</sup> production area 4,305 ft<sup>2</sup> offices area







PLANTA ALTA























# AUTOMATIZACIÓN

iGracias!

### We want to hear from you!





AUTOMATIZACIÓN

iGracias!