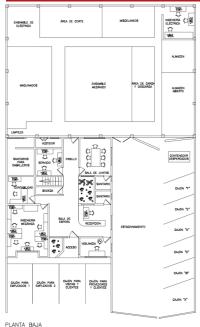

# 8,611 ft<sup>2</sup> production area 4,305 ft<sup>2</sup> offices area

PLANTA ALTA